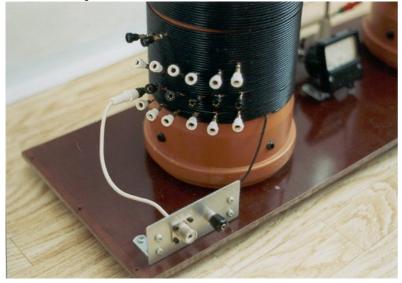

There is an antenna current measuring on the basis between the tubes:

Detail of matching to 50 ohms:

How the variometer looks inside:

Professional Loading Coil (as seen on eBay)

Loading Coil Pagina 2