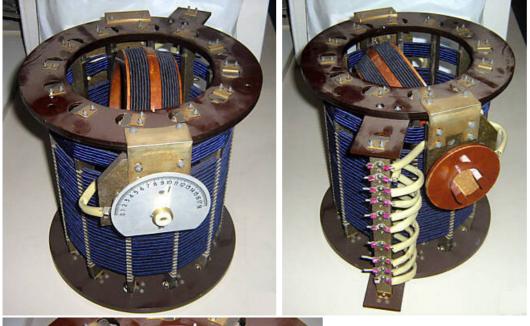

There is an antenna current measuring on the basis between the tubes:

Detail of matching to 50 ohms:

How the variometer looks inside:

Professional Loading Coil (as seen on eBay)

Loading Coil Pagina 2