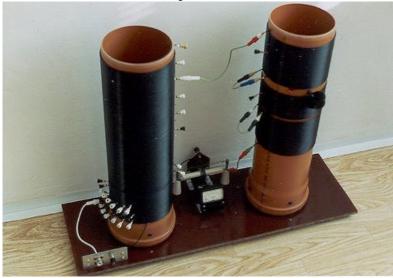

## Home-made Loading Coil

Loading coil is one of the most discussed parts of the LF equipment. My loading coil is split into two parts. Left coil is tapped to provide matching and rough tuning. The right one is home-made variometer. The tubes are 150 mm in diameter.

There is an antenna current measuring on the basis between the tubes:

Detail of matching to 50 ohms:

How the variometer looks inside:

Professional Loading Coil (as seen on eBay)

Loading Coil Pagina 2