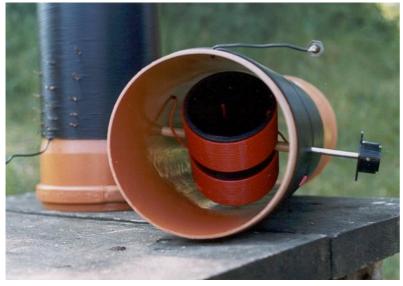

There is an antenna current measuring on the basis between the tubes:

Detail of matching to 50 ohms:

How the variometer looks inside:

Professional Loading Coil (as seen on eBay)

Loading Coil Pagina 2