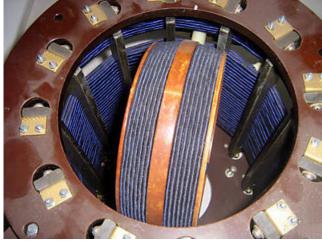

There is an antenna current measuring on the basis between the tubes:

Detail of matching to 50 ohms:

How the variometer looks inside:

Professional Loading Coil (as seen on eBay)

Loading Coil Pagina 2